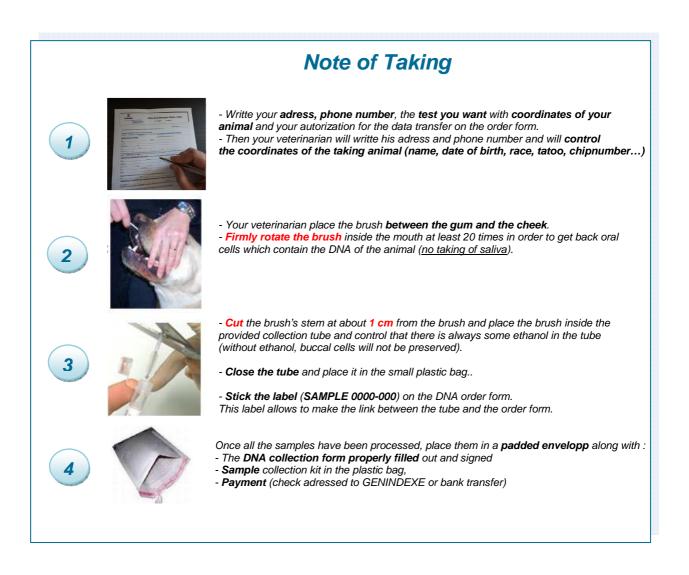

## **IMPORTANT** :

- The DNA sample MUST be collected and authenticated by a veterinarian to be officially recognised.

- It is necessary to make a good taking (taking of oral cells, no saliva) to obtain a good result.

- For puppies or not identified kittens, the veterinarian will make a pre-identification. We will transmit you then temporary report in expectation of definitive identification (Then it will be necessary to send back to us the order form of taking signed by the veterinarian giving evidence that the chipnumber / tattoo corresponds to the taken dog).



## **PAYMENT IN EUROS TO :**

LABOFARM - CREDIT AGRICOLE Entreprise - 22440 PLOUFRAGAN - France

| Code banque | Code guichet | N° de compte | Clé |
|-------------|--------------|--------------|-----|
| 12206       | 04900        | 82131673001  | 84  |

Coordonnées IBAN : (International Bank Account Number) FR76 1220 6049 0082 1316 7300 184

BIC SWIFFT Bank Identification : AGRI FR PP 822

Thanks to precise your name and the name of analysis on your bank transfer.

| $\langle \mathfrak{O} \rangle$                                                                                                                                                                                                                                               |                                        |